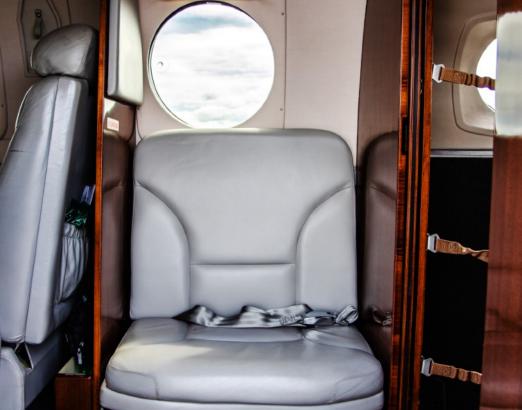

## **INTERIOR & CABIN:**

The C90GTx cabin seats six passengers, with four executive leather swivel seats in a center club configuration with dual executive tables, a belted side facing seat, and an aft, fully enclosed flushing belted lavatory seat. In addition to the aft divider door, the cabin's privacy is further enhanced with a forward divider door that separates the cockpit from the rest of the cabin. A refreshment center is located in the forward cabin area.