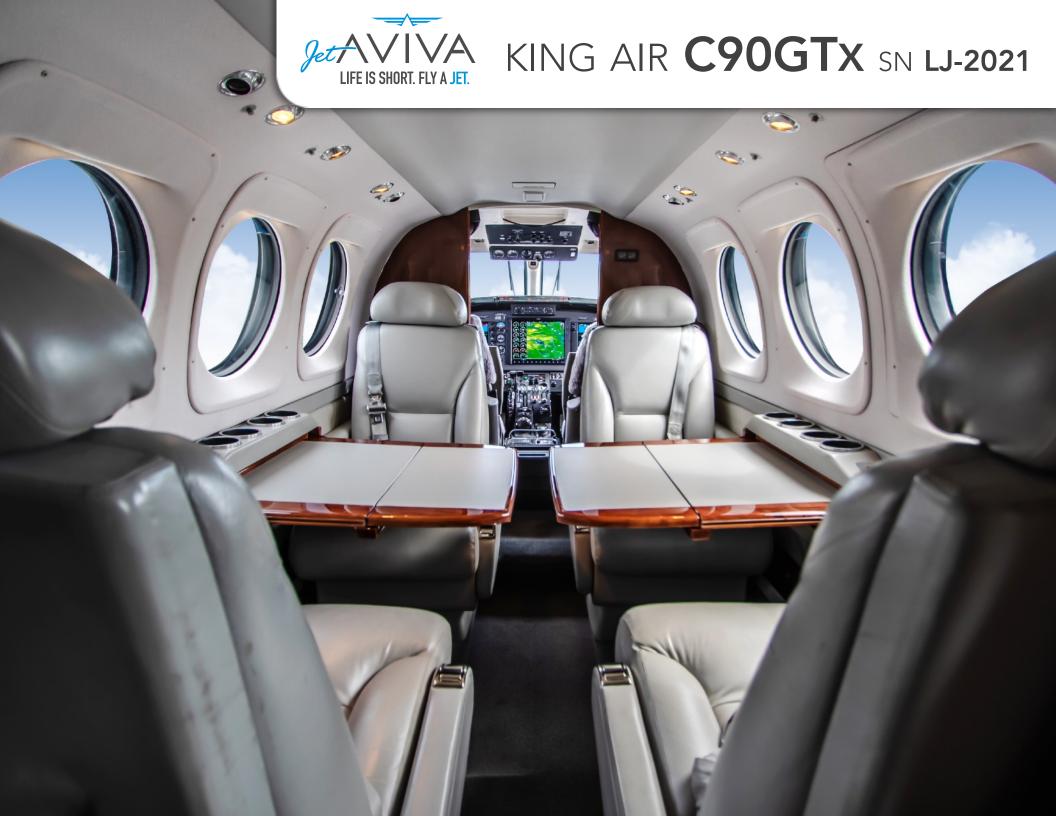

## **INTERIOR & CABIN:**

The C90GTx cabin seats six passengers, with four executive leather swivel seats in a center club configuration with dual executive tables, a belted side facing seat, and an aft, fully enclosed flushing belted lavatory seat. In addition to the aft divider door, the cabin's privacy is further enhanced with a forward divider door that separates the cockpit from the rest of the cabin. A refreshment center is located in the forward cabin area.

## **AVIONICS:**

Garmin G1000 with the Platinum Package
Dual Garmin GIA-63w (8.33 kHz spacing) Comms
Dual Garmin GTX-33 Mode S Transponders
Garmin GFC-700 Autopilot
Garmin G1000 Flight Director
Garmin GWX-68 Weather Radar
ALT-55 Radio Altimeter
Garmin GDL-69A XM Weather
Dual Garmin Attitude Heading and Reference System (AHRS)
Dual Garmin GIA-63W GPS (WAAS)
Skywatch HP Traffic
Garmin Class B Terrain Avoidance and Warning System (TAWS)