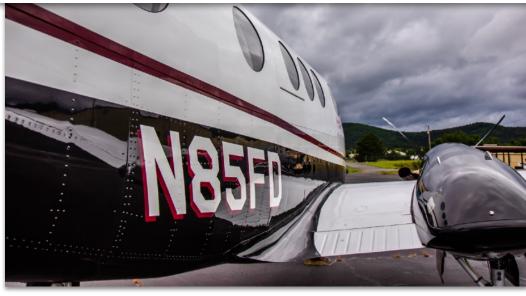

**YEAR & MODEL: 2011** C90GTX

**SERIAL NUMBER: LJ-2021** 

**REGISTRATION: N85FD** 

AIRFRAME TT: 1,391 SNEW

**ENGINE TT: 1,391 / 1,391 SNEW** 

**LOCATION:** ARKANSAS, USA

### **EXTERIOR & PAINT:**

White over Black with Maroon Striping.