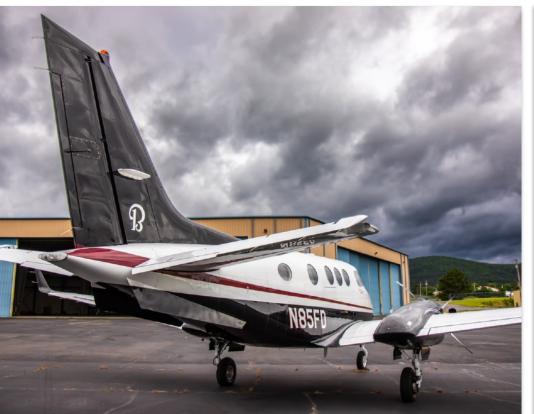

### **EXTERIOR & PAINT:**

White over Black with Maroon Striping.

**YEAR & MODEL: 2011** C90GTX

**SERIAL NUMBER: LJ-2021** 

**REGISTRATION: N85FD** 

AIRFRAME TT: 1,391 SNEW

**ENGINE TT: 1,391 / 1,391 SNEW** 

**LOCATION:** ARKANSAS, USA