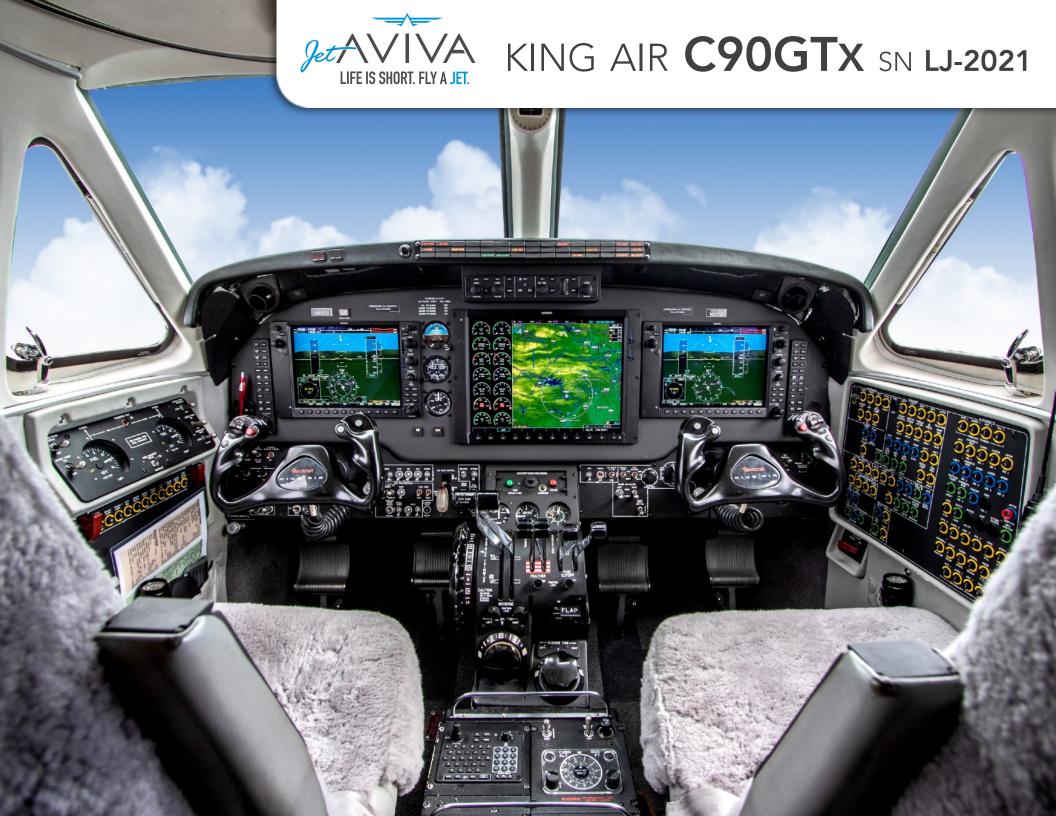

## **AVIONICS:**

Garmin G1000 with the Platinum Package
Dual Garmin GIA-63w (8.33 kHz spacing) Comms
Dual Garmin GTX-33 Mode S Transponders
Garmin GFC-700 Autopilot
Garmin G1000 Flight Director
Garmin GWX-68 Weather Radar
ALT-55 Radio Altimeter
Garmin GDL-69A XM Weather
Dual Garmin Attitude Heading and Reference System (AHRS)
Dual Garmin GIA-63W GPS (WAAS)
Skywatch HP Traffic
Garmin Class B Terrain Avoidance and Warning System (TAWS)