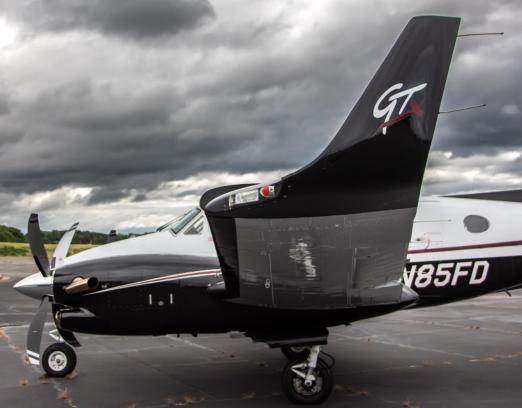

### **EXTERIOR & PAINT:**

White over Black with Maroon Striping.

**YEAR & MODEL: 2011** C90GTX

**SERIAL NUMBER: LJ-2021** 

**REGISTRATION: N85FD** 

AIRFRAME TT: 1,391 SNEW

**ENGINE TT: 1,391 / 1,391 SNEW** 

**LOCATION:** ARKANSAS, USA