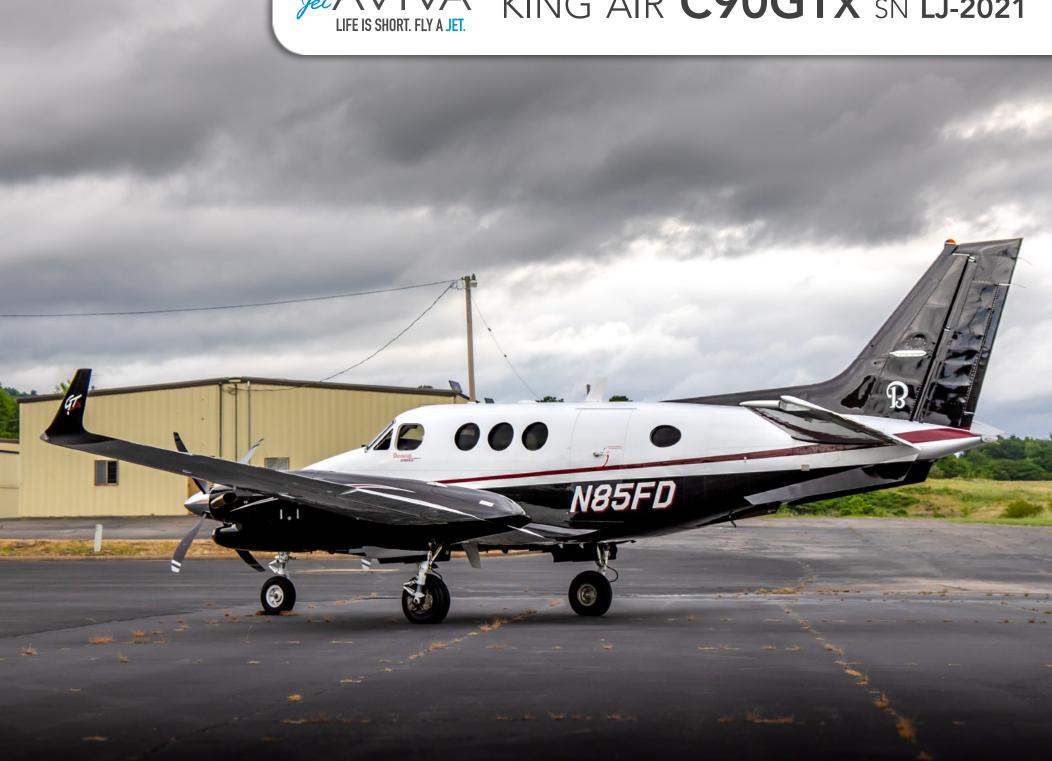

**YEAR & MODEL: 2011** C90GTX

**SERIAL NUMBER: LJ-2021** 

**REGISTRATION: N85FD** 

AIRFRAME TT: 1,391 SNEW

**ENGINE TT: 1,391 / 1,391 SNEW** 

**LOCATION:** ARKANSAS, USA

### **EXTERIOR & PAINT:**

White over Black with Maroon Striping.

# KING AIR C90GTX SN LJ-2021