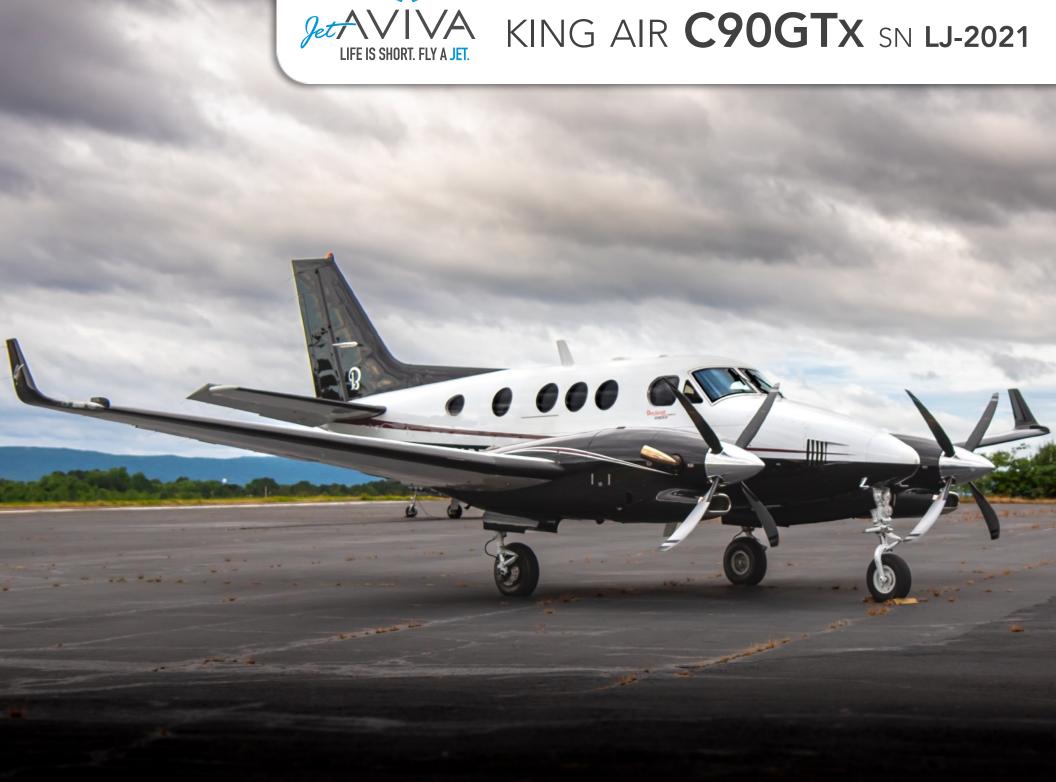

**YEAR & MODEL: 2011** C90GTX

**SERIAL NUMBER: LJ-2021** 

**REGISTRATION: N85FD** 

AIRFRAME TT: 1,391 SNEW

**ENGINE TT: 1,391 / 1,391 SNEW** 

**LOCATION:** ARKANSAS, USA

### **EXTERIOR & PAINT:**

White over Black with Maroon Striping.

# KING AIR C90GTX SN LJ-2021