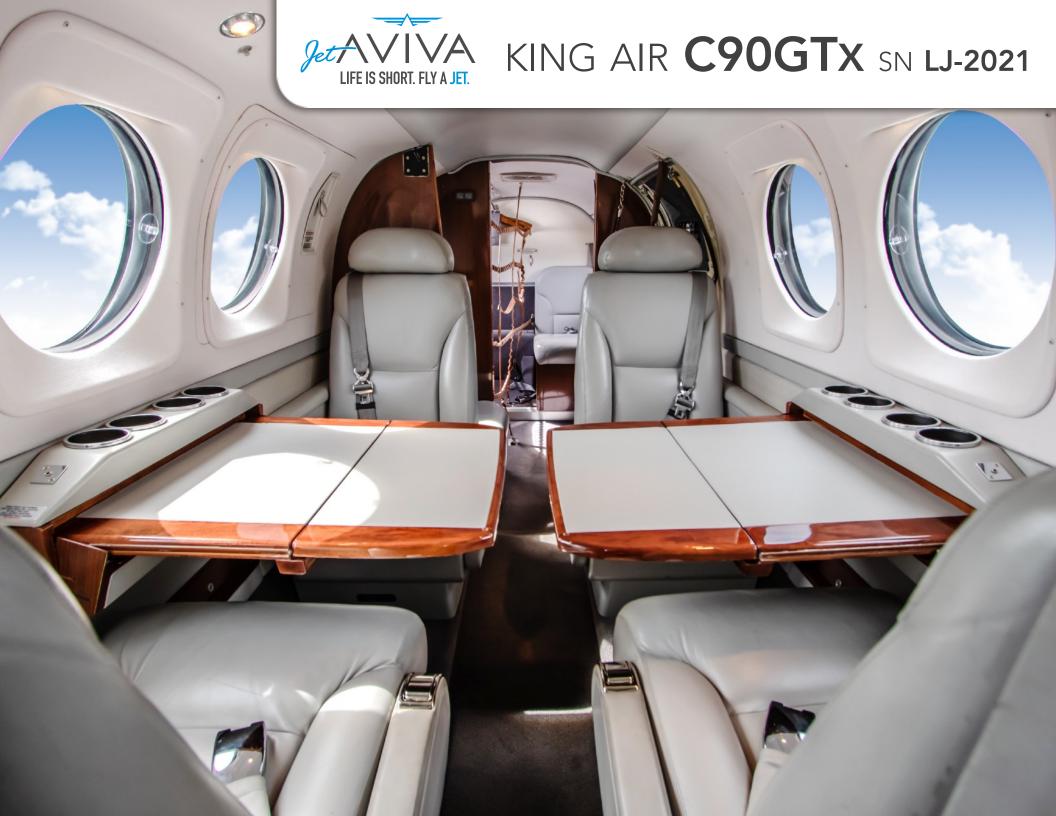

## **INTERIOR & CABIN:**

The C90GTx cabin seats six passengers, with four executive leather swivel seats in a center club configuration with dual executive tables, a belted side facing seat, and an aft, fully enclosed flushing belted lavatory seat. In addition to the aft divider door, the cabin's privacy is further enhanced with a forward divider door that separates the cockpit from the rest of the cabin. A refreshment center is located in the forward cabin area.