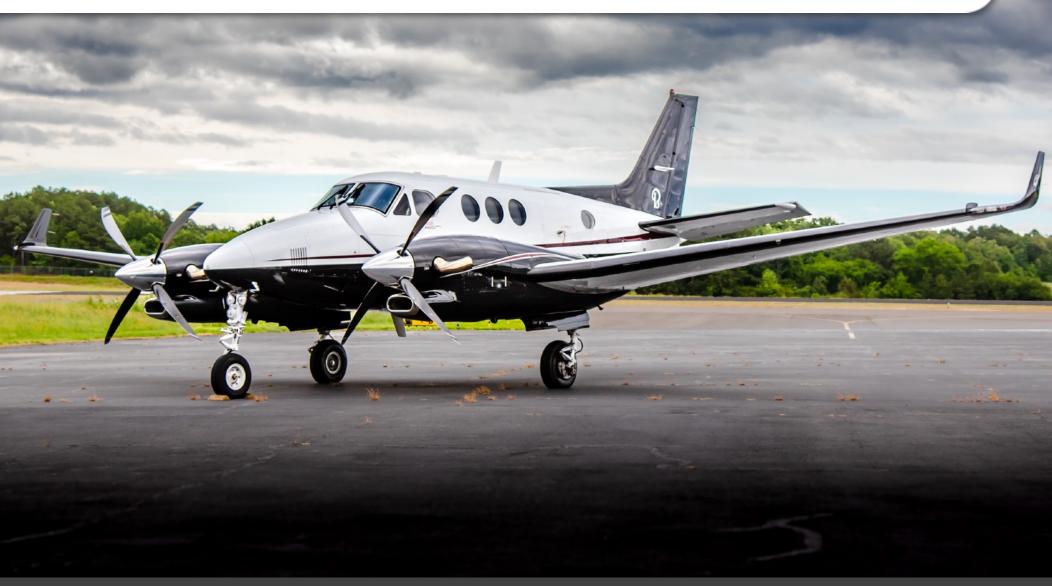

### **EXTERIOR & PAINT:**

White over Black with Maroon Striping.

# KING AIR C90GTX SN LJ-2021