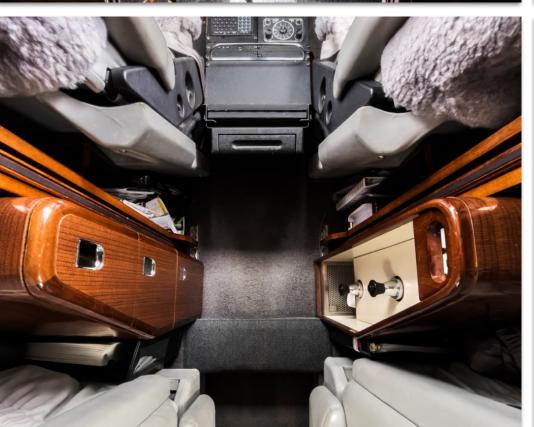

## **INTERIOR & CABIN:**

The C90GTx cabin seats six passengers, with four executive leather swivel seats in a center club configuration with dual executive tables, a belted side facing seat, and an aft, fully enclosed flushing belted lavatory seat. In addition to the aft divider door, the cabin's privacy is further enhanced with a forward divider door that separates the cockpit from the rest of the cabin. A refreshment center is located in the forward cabin area.