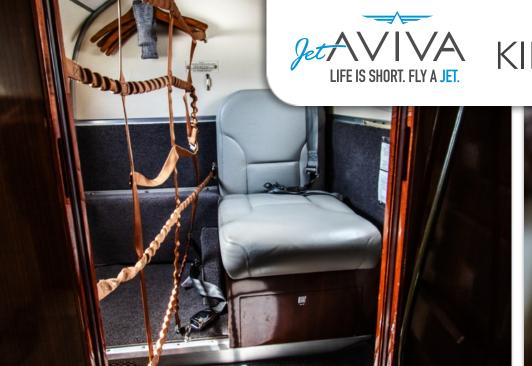

## **INTERIOR & CABIN:**

The C90GTx cabin seats six passengers, with four executive leather swivel seats in a center club configuration with dual executive tables, a belted side facing seat, and an aft, fully enclosed flushing belted lavatory seat. In addition to the aft divider door, the cabin's privacy is further enhanced with a forward divider door that separates the cockpit from the rest of the cabin. A refreshment center is located in the forward cabin area.